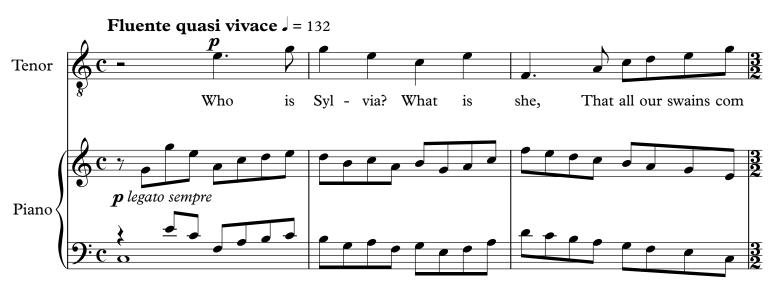

## Who is Sylvia?

William Shakespeare Frank Wilhoit













## Works by Frank Wilhoit

| 300007 | Tuba Sonata                          | for tuba and piano              | Wilhoit F              |
|--------|--------------------------------------|---------------------------------|------------------------|
| 300005 | Trio                                 | for cl vl pf                    | Wilhoit F              |
| 300028 | Fugal Overture                       | for small orchestra             | Wilhoit F              |
| 300027 | Symphony no 4                        | for orchestra                   | Wilhoit F              |
| 300003 | Violin Concerto                      | for violin and orchestra        | Wilhoit F              |
| 300029 | Symphony no 5                        | for orchestra                   | Wilhoit F