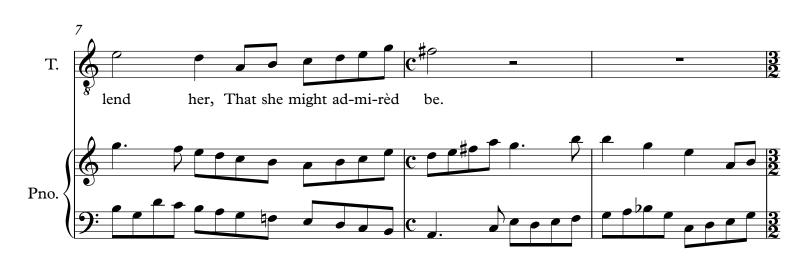

## Who is Sylvia?

William Shakespeare Frank Wilhoit













## Works by Frank Wilhoit

| 300007 | Tuba Sonata                          | for tuba and piano              | Wilhoit F              |
|--------|--------------------------------------|---------------------------------|------------------------|
| 300005 | Trio                                 | for cl vl pf                    | Wilhoit F              |
| 300028 | Fugal Overture                       | for small orchestra             | Wilhoit F              |
| 300027 | Symphony no 4                        | for orchestra                   | Wilhoit F              |
| 300003 | Violin Concerto                      | for violin and orchestra        | Wilhoit F              |
| 300029 | Symphony no 5                        | for orchestra                   | Wilhoit F              |
|