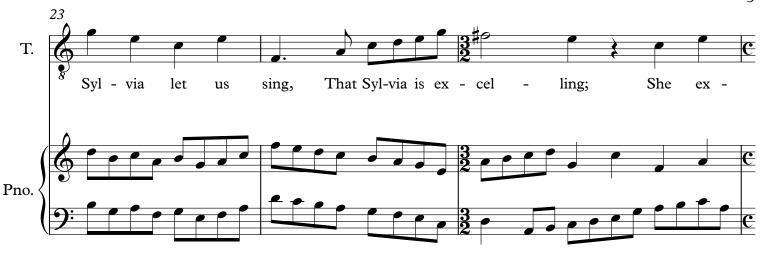

## Who is Sylvia?

William Shakespeare Frank Wilhoit













## Works by Frank Wilhoit

| 300007 | Tuba Sonata                          | for tuba and piano              | Wilhoit F              |
|--------|--------------------------------------|---------------------------------|------------------------|
| 300005 | Trio                                 | for cl vl pf                    | Wilhoit F              |
| 300028 | Fugal Overture                       | for small orchestra             | Wilhoit F              |
| 300027 | Symphony no 4                        | for orchestra                   | Wilhoit F              |
| 300003 | Violin Concerto                      | for violin and orchestra        | Wilhoit F              |
| 300029 | Symphony no 5                        | for orchestra                   | Wilhoit F              |
| 30